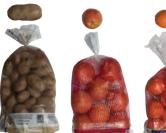

## ADJUSTABLE DUAL WICKET BAGGER

The Volmpack Adjustable Dual Wicket Bagger is a revolutionary automatic wicket bagger that efficiently processes the full range of typical fresh produce bag sizes on a single bagger at amazing speeds. Traditionally, wicket baggers were available only with either a small, standard, or extra-large fill opening which was problematic for packers who wanted to run a wider range of both bag and product sizes on the same bagger.

The Adjustable Dual Wicket Bagger solves that challenge. This bagger can efficiently pack 1 lb bags of small product and up to 20 lb bags of jumbo product into premade, wicketed style bags at high speeds (up to 60 bags per minute).

## **PACKAGE WEIGHT RANGE**

Patent-pending

1 to 20 pounds