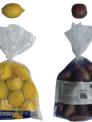

## ADJUSTABLE DUAL WICKET BAGGER

The Volmpack Adjustable Dual Wicket Bagger is a revolutionary automatic wicket bagger that efficiently processes the full range of typical fresh produce bag sizes on a single bagger at amazing speeds. Traditionally, wicket baggers were available only with either a small, standard, or extra-large fill opening which was problematic for packers who wanted to run a wider range of both bag and product sizes on the same bagger.

The Adjustable Dual Wicket Bagger solves that challenge. This bagger can efficiently pack 1 lb bags of small product and up to 20 lb bags of jumbo product into premade, wicketed style bags at high speeds (up to 60 bags per minute).