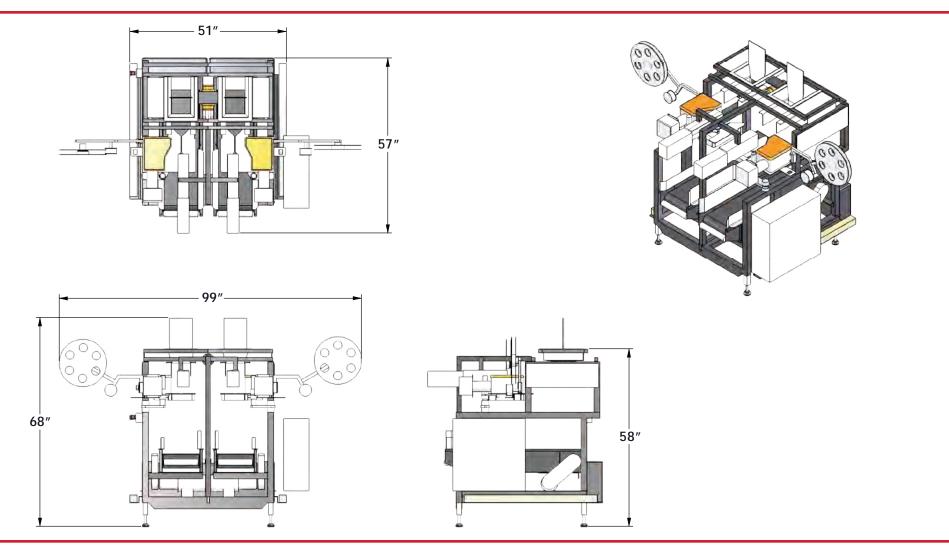

# **ADJUSTABLE DUAL WICKET BAGGER**

Measurements are rounded off to the nearest inch.