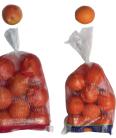

## ADJUSTABLE DUAL WICKET BAGGER

The Volmpack Adjustable Dual Wicket Bagger is a revolutionary automatic wicket bagger that efficiently processes the full range of typical fresh produce bag sizes on a single bagger at amazing speeds. Traditionally, wicket baggers were available only with either a small, standard, or extra-large fill opening which was problematic for packers who wanted to run a wider range of both bag and product sizes on the same bagger.

The Adjustable Dual Wicket Bagger solves that challenge. This bagger can efficiently pack 1 lb bags of small product and up to 20 lb bags of jumbo product into premade, wicketed style bags at high speeds (up to 60 bags per minute).