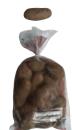

## ADJUSTABLE DUAL WICKET BAGGER

The Volmpack Adjustable Dual Wicket Bagger is a revolutionary automatic wicket bagger that efficiently processes the full range of typical fresh produce bag sizes on a single bagger at amazing speeds. Traditionally, wicket baggers were available only with either a small, standard, or extra-large fill opening which was problematic for packers who wanted to run a wider range of both bag and product sizes on the same bagger.

The Adjustable Dual Wicket Bagger solves that challenge. This bagger can efficiently pack 1 lb bags of small product and up to 20 lb bags of jumbo product into premade, wicketed style bags at high speeds (up to 60 bags per minute).